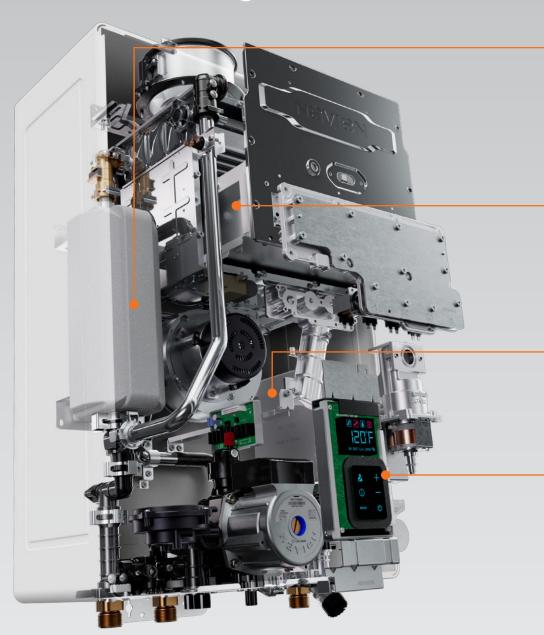

### Built-in patented ComfortFlow® recirculation system

The first and only non-condensing tankless with a built-in recirc pump and buffer tank. This system promotes a consistent water temperature and minimizes the "cold water sandwich" effect.

### Built-in patented NaviTech stainless steel heat exchanger and burner

Durable stainless steel and a Navien-exclusive design contribute to NHW-A's dependability and performance.

#### Built-in hardware and software for internal and external recirculation

No need to add separate controls to operate the system. Multiple options are included to provide hot water when and where you want it.

#### **Built-in intuitive control**

Adjusting temperature along with viewing operation status is right at your fingertips.

#### Other built-in components:

Integrated air pressure sensor and water adjustment valve make the NHW-A an amazing value.