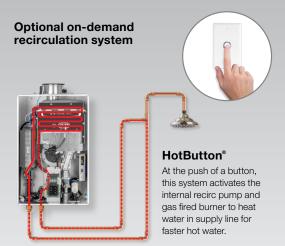

#### Built-in hardware and software for internal and external recirculation

No need to add separate controls to operate the system. Multiple options are included to provide hot water when and where you want it.

## The practical luxury of Navien ComfortFlow® built-in recirculation system

Navien is the innovator in water heating technology, and the ingenious ComfortFlow® recirculation\* system is no exception. Now you can get endless hot water faster, any way you want it. The built-in control can be programmed to **Always On, Weekly,**\*\* or even an **Intelligent** mode, which automatically adapts to how you use hot water. NHW-A with ComfortFlow is the perfect blend of practicality and luxury.