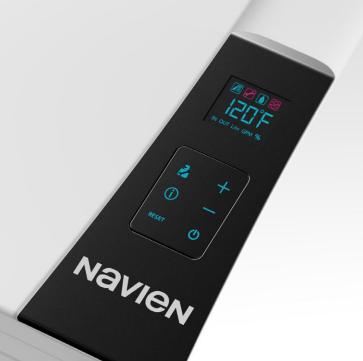

#### **Built-in intuitive control**

Adjusting temperature along with viewing operation status is right at your fingertips.