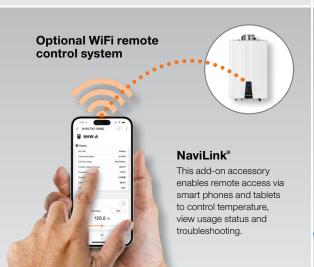

#### Built-in hardware and software for internal and external recirculation

No need to add separate controls to operate the system. Multiple options are included to provide hot water when and where you want it.

#### **Built-in intuitive control**

Adjusting temperature along with viewing operation status is right at your fingertips.