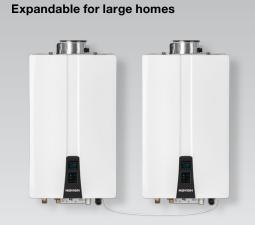

### NHW-A tankless is a great fit for any size home, inside or out

Navien packs a lot of performance into these durable, compact tankless units, providing options to install in small interior or exterior areas. The NHW-A units deliver endless hot water efficiently and never run out like bulky tank water heaters.