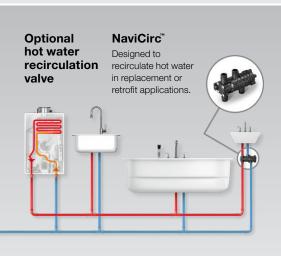

#### Built-in hardware and software for internal and external recirculation

No need to add separate controls to operate the system. Multiple options are included to provide hot water when and where you want it.

## The practical luxury of Navien ComfortFlow® built-in recirculation system

Navien is the innovator in water heating technology, and the ingenious ComfortFlow® recirculation\* system is no exception. Now you can get endless hot water faster, any way you want it. The built-in control can be programmed to **Always On, Weekly,**\*\* or even an **Intelligent** mode, which automatically adapts to how you use hot water. NHW-A with ComfortFlow is the perfect blend of practicality and luxury.