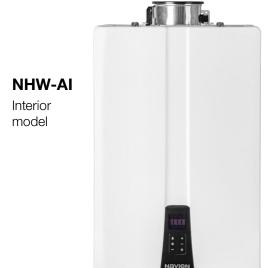

## One of the most advanced non-condensing tankless on the planet, for the planet

NHW-AE
Exterior
model

NHW-A tankless water heaters are smart and eco-friendly. They save water and energy by heating water only when it's needed, unlike traditional tanks. And our patented stainless steel burners have a low NOx precision flame control system that's good for the planet.